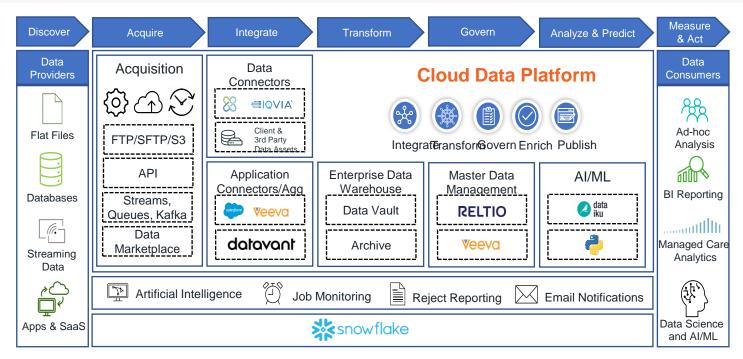

That is where DataBridge<sup>™</sup> solution delivers. Built on industry leading Snowflake Data Platform, a high-capacity SaaS data platform, Snowflake, The DataBridge solution is a scalable, cloud-based solution that unifies data from multiple sources into a single repository of trusted information. Integrated with proprietary AI enabled technology, the DataBridge Solution empowers organizations to manage compliant data confidently and error-free.

#### TGaS Survey: #1 ranked commercial technology solution

TGaS Advisors independently recognized the BridgeView as an industry leader in Commercial Technology Solutioning for Data Management..

The DataBridge<sup>™</sup> solution unifies, standardizes, and enriches multiple data sources into a trusted information asset for life science organizations.

30+ emerging, mid-tier and top 10 pharma companies

40+ countries actively supported

60+ technology experts

- Robust, scalable, cloud-native SaaS MDM
- Unified, cleansed single-source-of-truth from multisource data
- HIPAA-compliant and HITRUST certified
- Rapid integration development with no-code/lowcode tool
- Continuous, automated data quality management
- Stewardship and platform support, dynamically managed through Jira
- Curated and enabled by AI functions.